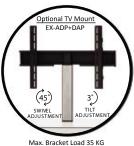

#### **SPECIAL ORDERS**

Max Weight Top 50 Kgs

> The Sonorous Elements Range has many colour and cabinet options available just for you. Special ordering will enable an exacting match to your home décor and give you some European flavour right in your living room. If you would like to know more about special orders, please view the **Sonorous Elements Full Line Catalogue**