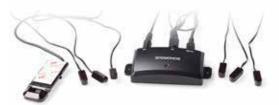

#### IR REPEATER

Controls Up To 8 AV Components

HIDDEN IRREPEATER BOX

3 OUTPUT EMITTERS (1 mm) CORD, 2 OUTPUT EMITTERS

IRRECEIVERWITH 1m CORD AND 4-PIN DIN CONNECTOR

PLUG-IN POWER SUPPLY