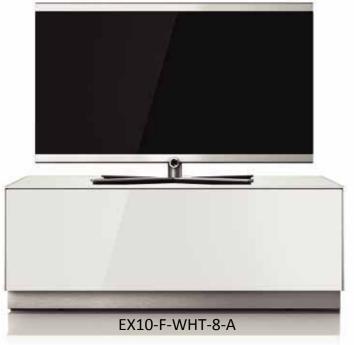

## **ELEMENTS EX10**

### Made in Europe

130 W x 50 D x 48 H cm Flap Door with Push to Open System **Infrared Repeater System** 2 Years Warranty

#### **SPECIAL ORDERS**

Max Weight Top 50 Kgs

> The Sonorous Elements Range has many colour and cabinet options available just for you. Special ordering will enable an exacting match to your home décor and give you some European flavour right in your living room. If you would like to know more about special orders, please view the **Sonorous Elements Full Line Catalogue**