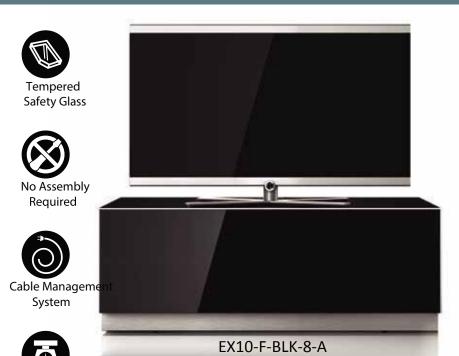

## **ELEMENTS EX10**

# SONOROUS

### Made in Europe

130 W x 50 D x 48 H cm Flap Door with Push to Open System **Infrared Repeater System** 2 Years Warranty