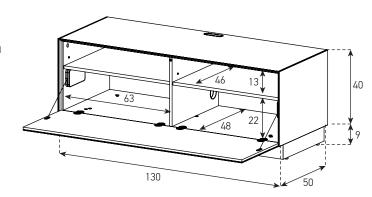

### Made in Europe

130 W x 50 D x 48 H cm Flap Door with Push to Open System **Infrared Repeater System** 2 Years Warranty