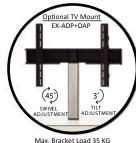

#### **SPECIAL ORDERS**

Max Weight Top 50 Kgs

> The Sonorous Elements Range has many colour and cabinet options available just for you. Special ordering will enable an exacting match to your home décor and give you some European flavour right in your living room. If you would like to know more about special orders, please view the **Sonorous Elements Full Line Catalogue**